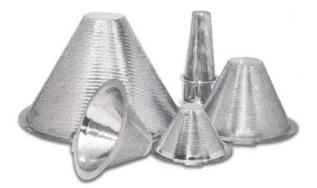

We Supply sieves suitable for any kind of cone mill i.e., top driven or under

Driven, any size, lab models to production models & any make of machine.

## **Salient Features:**

- Crevice Free GMP Design
- Calibrated & Certified as per International Standards.
- Also available in S.S 316 L Quality
- Perforation sizes ranging from 0.45mm dia to 25mm dia
- Available in sizes ranging from 100mm dia to 400mm dia
- Import Substitute Designs Available