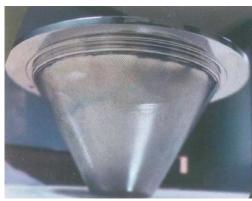

## **Description:**

Cone mill sieves are specially fabricated in a joint-less design.

The surface is micro polished & treated to give a smooth non sticky finish.

Perforations can be done in round, square or rasping profiles.

## **Salient Features:**

- Crevice Free GMP Design
- Calibrated & Certified as per International Standards.
- Also available in S.S 316 L Quality
- Perforation sizes ranging from 0.45mm dia to 25mm dia
- Available in sizes ranging from 100mm dia to 400mm dia
- Import Substitute Designs Available