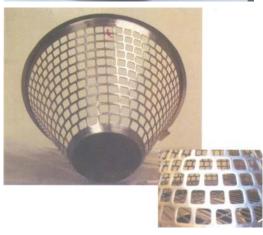

## **Description:**

Cone mill sieves are specially fabricated in a joint-less design.

The surface is micro polished & treated to give a smooth non sticky finish.

Perforations can be done in round, square or rasping profiles.

## **Salient Features:**

- Crevice Free GMP Design
- Calibrated & Certified as per International Standards.
- Also available in S.S 316 L Quality
- Perforation sizes ranging from 0.45mm dia to 25mm dia
- Available in sizes ranging from 100mm dia to 400mm dia
- Import Substitute Designs Available