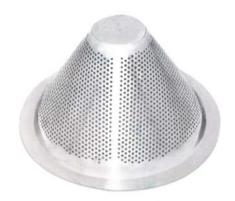

## **Description:**

Cone mill sieves are specially fabricated in a joint-less design.

The surface is micro polished & treated to give a smooth non sticky finish.

Perforations can be done in round, square or rasping profiles.

## **Salient Features:**

- Crevice Free GMP Design
- Calibrated & Certified as per International Standards.
- Also available in S.S 316 L Quality
- Perforation sizes ranging from 0.45mm dia to 25mm dia
- Available in sizes ranging from 100mm dia to 400mm dia
- Import Substitute Designs Available